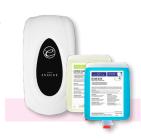

# **EVOLVE DISPENSER**

Liquid & Foam Soap Dispenser

#### **EVOLVE CARTRIDGE DISPENSER**

Modern designed soap dispenser for use in conjunction with the Evans cartridge system.

## **CARTRIDGE SOAPS**

A choice of a liquid or foaming hand wash.